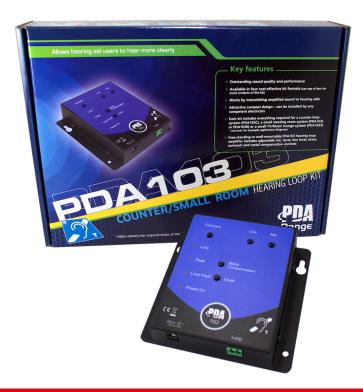

## 1.2m2 Wall-Mounting Counter Hearing Loop System

Part No. PDA103C

## **Overview**

- Everything you need to create a high-quality fixed hearing loop system for a counter, desktop or ticket booth.
- Ideal for banks, post offices, reception desks, ticket offices and any other area requiring person to person coverage.
- PDA103 amplifier includes a 3.5mm microphone input (for use with the AMT microphone supplied), a line level input and an 'outreach' socket
- Metal compensation control helps improve intelligibility in rooms with high metal content.
- Adjustable mic, line level and 'outreach' controls.
- Drive (level) control allows the amplifier's output stage to be set-up to suit the exact characteristics of the application.
- State-of-the-art audio processor features an automatic gain control which compensates for poor microphone techniques and helps suppress loud noises, hisses & clicks
- Limit, Peak, Loop Fault and Power On indicators
- Designed to be wall-mounted using the keyholes provided
- Exceeds the requirements of BS7594 & EN60118-4 when correctly installed

Operating conditions/temperature  $-5^{\circ}$ C to  $+40^{\circ}$ C. Max relative humidity: 95%.

PDA103 amplifier; PL1/PSU1 plugtop power supply; AMT microphone; TX2 pre-formed counter loop; Kit contents